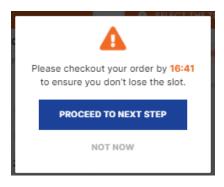

5) Select Shipment Mode

Step 1: Select Shipping Mode

Step 2 - Select 'Date'

Step 3 - Select 'Time'

Step 4 - 'Click Next Step

PROCEED TO NEXT STEP

Step 5 – Complete your order and checkout before the session expires within the 60 minutes.