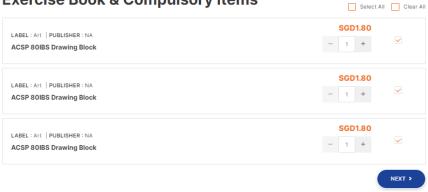

6) Booklist will be shown and customer are required to **uncheck** the items that '**YOU DO NOT WANT TO PURCHASE**'. When you have completed selecting all your textbooks and stationery, proceed to click '**Next**'

**Exercise Book & Compulsory Items** 

7) When you arrive at the 'Purchase Details' page, check that all your items are correct. If all items are correct, click on proceed to next step.

8) For Home Delivery option, customer will need to fill the shipping information. A shipping/delivery charge of \$14.60 will be added. Select your preferred mode of payment: Credit Card / PAYNOW and click 'Place Order Now'