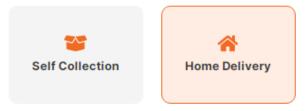

5) Select Shipment Mode

Step 1: Select Shipping Mode

Step 2 - Select 'Date'

Step 3 - Select 'Time'

Step 4 - 'Click Next Step

PROCEED TO NEXT STEP

Step 5 – Complete your order and checkout before the session expires within the 60 minutes.