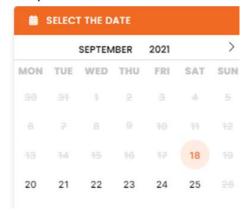

5) Select Shipment Mode

Step 1: Select Shipping Mode

Step 2 - Select 'Date'

Step 3 - Select 'Time'

Step 4 - 'Click Next Step

PROCEED TO NEXT STEP

Step 5 – Complete your order and checkout before the session expires within the 60 minutes.