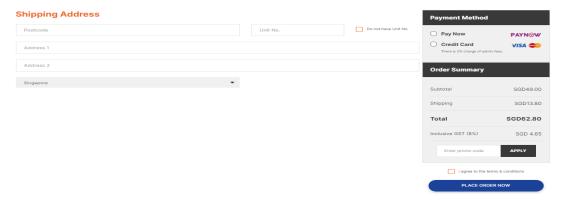

**Exercise Book & Compulsory Items** 

7) When you arrive at the 'Purchase Details' page, check that all your items are correct. If all items are correct, click on proceed to next step.

8) For Home Delivery option, customer will need to fill the shipping information. A shipping/delivery charge of \$14.60 will be added. Select your preferred mode of payment: Credit Card / PAYNOW and click 'Place Order Now'

 Customer to check the ordering information is correct. Click 'Proceed to Payment' to checkout

10) For Credit Card payments, you will have to complete your credit card / debit card details