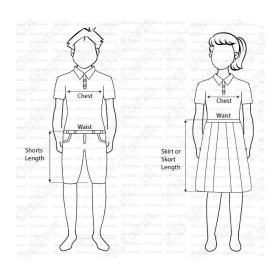

# All measurements in inches.

## SHIRT \$9.50-\$15.00

Your Chest Length

| 25 | 27   | 29   | 31   | 33   | 35 | 37 | 39 | 41 | 43 | 45 | 47 | 49 | 51 |
|----|------|------|------|------|----|----|----|----|----|----|----|----|----|
| 18 | 18.5 | 19.5 | 20.5 | 21.5 | 23 | 24 | 25 | 26 | 27 | 27 | 27 | 27 | 28 |
| 24 | 26   | 28   | 30   | 32   | 34 | 36 | 38 | 40 | 42 | 44 | 46 | 48 | 50 |

Suggested Size

# SHORTS \$9.00-\$15.00

Your Waist Length

| 20 | 22   | 24 | 26   | 28 | 30 | 32   | 34   | 36   | 38   | 40   | 42   | 44   | 46   | 48   | 50   |
|----|------|----|------|----|----|------|------|------|------|------|------|------|------|------|------|
| 15 | 15.5 | 17 | 17.5 | 19 | 19 | 19.5 | 19.5 | 20.5 | 20.5 | 21.5 | 21.5 | 21.5 | 22.5 | 23.5 | 23.5 |
| 20 | 22   | 24 | 26   | 28 | 30 | 32   | 34   | 36   | 38   | 40   | 42   | 44   | 46   | 48   | 50   |

# **BLOUSE \$9.50**

Suggested Size

Your Chest

Length

| 25   | 27 | 29   | 31   | 33 | 35   | 37   | 39 | 41 | 43   | 45 |
|------|----|------|------|----|------|------|----|----|------|----|
| 16.5 | 17 | 18.5 | 19.5 | 21 | 21.5 | 22.5 | 24 | 24 | 25.5 | 26 |
| 24   | 26 | 28   | 30   | 32 | 34   | 36   | 38 | 40 | 42   | 44 |

SKORT \$9.00

Suggested Size

Your Waist Length

| 19-21 | 21-23 | 23-25 | 25-27 | 27-29 | 29-31 | 31-33 | 33-35 | 35-37 | 37-39 |
|-------|-------|-------|-------|-------|-------|-------|-------|-------|-------|
| 15    | 15.5  | 16.5  | 17.5  | 18.5  | 20    | 20.5  | 20.5  | 20.5  | 20.5  |
| 20    | 22    | 24    | 26    | 28    | 30    | 32    | 34    | 36    | 38    |

**PE T-SHIRT \$8-\$12** 

Suggested Size

Your Chest

Length

Suggested Size

| : |    |      |      |    |    |      |    |    |    |    |    |    |    |
|---|----|------|------|----|----|------|----|----|----|----|----|----|----|
|   | 23 | 25   | 27   | 29 | 31 | 33   | 35 | 37 | 39 | 41 | 43 | 45 | 47 |
|   | 18 | 18.5 | 20.5 | 22 | 23 | 24.5 | 26 | 27 | 28 | 29 | 30 | 31 | 32 |
|   | 26 | 28   | 30   | 32 | 34 | 36   | 38 | 40 | 42 | 44 | 46 | 48 | 50 |

## PE SHORTS \$8-\$12

Your Waist

Length

Suggested Size

| 20-23 | 24-27 | 28-31 | 32-35 | 36-39 | 40-43 | 44-48 |
|-------|-------|-------|-------|-------|-------|-------|
| 14    | 15    | 16    | 17    | 17    | 17.5  | 17.5  |
| S     | M     | L     | XL    | 2XL   | 3XL   | 4XL   |