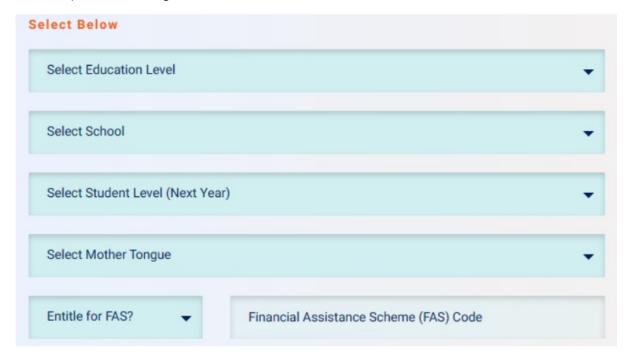

- 4) Upon logging in, customer are required to fill up the below fields to proceed for purchase
  - 1) Select Education Level
  - 2) Select School
  - 3) Select Student Level (Next Year)
  - 4) Mother Tongue