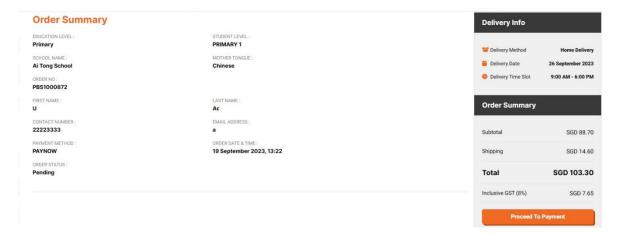

 Customer to check the ordering information is correct. Click 'Proceed to Payment' to checkout

10) For Credit Card payments, you will have to complete your credit card / debit card details