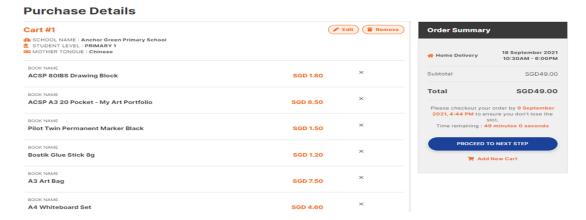

lds to proceed for purchase
  - 1) Select Education Level
  - 2) Select School
  - 3) Select Student Level (Next Year)
  - 4) Mother Tongue



5) Select Shipment Mode

Step 1: Select Shipping Mode



Step 2 - Select 'Date'



Step 3 - Select 'Time'



Step 4 - 'Click Next Step

PROCEED TO NEXT STEP

Step 5 – Complete your order and checkout before the session expires within the 60 minutes.



6) Booklist will be shown and customer are required to **uncheck** the items that '**YOU DO NOT WANT TO PURCHASE**'. When you have completed selecting all your textbooks and stationery, proceed to click '**Next**'

**Exercise Book & Compulsory Items** 



7) When you arrive at the 'Purchase Details' page, check that all your items are correct. If all items are correct, click on proceed to next step.



8) For Home Delivery option, customer will need to fill the shipping information. A shipping/delivery charge of \$14.60 will be added. Select your preferred mode of payment: Credit Card / PAYNOW and click 'Place Order Now'



 Customer to check the ordering information is correct. Click 'Proceed to Payment' to checkout



10) For Credit Card payments, you will have to complete your credit card / debit card details

## PACIFIC BOOKSTORES PTE.LTD



The next screen you see may be payment card verification through your card issuer.

Cancel Pay now

- 11) For PAYNOW payments, please scan the QR code to proceed for payment.
  - Step 1. Login to your banking app
  - Step 2. Select Scan & Pay on your banking app
  - Step 3. Scan QR code using banking app to make payment.



- \* All images are