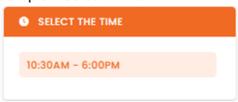

5) Select Shipment Mode

Step 1: Select Shipping Mode

Step 2 - Select 'Date'

Step 3 - Select 'Time'

Step 4 - 'Click Next Step

PROCEED TO NEXT STEP

Step 5 – Complete your order and checkout before the session expires within the 60 minutes.