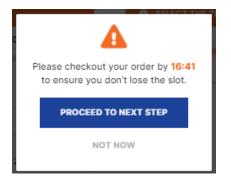

5) Select Shipment Mode

Step 5 – Complete your order and checkout before the session expires within the 60 minutes.

6) Booklist will be shown and customer are required to uncheck the items that 'YOU DO NOT WANT TO PURCHASE'. When you have completed selecting all your textbooks and stationery, proceed to click 'Next'

7) When you arrive at the 'Purchase Details' page, check that all your items are correct. If all items are correct, click on proceed to next step.

| Cart #1                                                                                          |          | Edit 🗑 Remove | Order Summary       | ,                                                      |
|--------------------------------------------------------------------------------------------------|----------|---------------|---------------------|--------------------------------------------------------|
| CHOOL NAME : Anchor Green Primary School<br>STUDENT LEVEL : PRIMARY 1<br>MOTHER TONGUE : Chinese |          |               | 🚜 Home Delivery     | 18 September 2021<br>10:30AM - 6:00PM                  |
| BOOK NAME                                                                                        |          |               |                     |                                                        |
| ACSP 80IBS Drawing Block                                                                         | SGD 1.80 | ×             | Subtotal            | SGD49.00                                               |
| BOOK NAME                                                                                        |          |               | Total               | SGD49.00                                               |
| ACSP A3 20 Pocket - My Art Portfolio                                                             | SGD 8.50 | ×             |                     | r order by 9 September                                 |
| BOOK NAME<br>Pilot Twin Permanent Marker Black                                                   | SGD 1.50 | ×             | 2021, 4:44 PM to en | sure you don't lose the<br>lot.<br>9 minutes 0 seconds |
| BOOK NAME                                                                                        |          |               | PROCEED T           | O NEXT STEP                                            |
| Bostik Glue Stick 8g                                                                             | SGD 1.20 | ×             | 🗮 Add               | New Cart                                               |
| BOOK NAME                                                                                        |          |               |                     |                                                        |
| A3 Art Bag                                                                                       | SGD 7.50 | ×             |                     |                                                        |
| BOOK NAME                                                                                        |          |               |                     |                                                        |
| A4 Whiteboard Set                                                                                | SGD 4.60 | ×             |                     |                                                        |