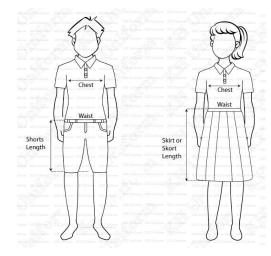

#### All measurements in inches.

#### SHIRT \$9.50-\$15.00

| Your Chest     | 25 | 27   | 29   | 31   | 33   | 35 | 37 | 39 | 41 | 43 | 45 | 47 | 49 | 51 |
|----------------|----|------|------|------|------|----|----|----|----|----|----|----|----|----|
| Length         | 18 | 18.5 | 19.5 | 20.5 | 21.5 | 23 | 24 | 25 | 26 | 27 | 27 | 27 | 27 | 28 |
| Suggested Size | 24 | 26   | 28   | 30   | 32   | 34 | 36 | 38 | 40 | 42 | 44 | 46 | 48 | 50 |

#### SHORTS \$9.00-\$15.00

| Your Waist     | 20 | 22   | 24 | 26   | 28 | 30 | 32   | 34   | 36   | 38   | 40   | 42   | 44   | 46   | 48   | 50   |
|----------------|----|------|----|------|----|----|------|------|------|------|------|------|------|------|------|------|
| Length         | 15 | 15.5 | 17 | 17.5 | 19 | 19 | 19.5 | 19.5 | 20.5 | 20.5 | 21.5 | 21.5 | 21.5 | 22.5 | 23.5 | 23.5 |
| Suggested Size | 20 | 22   | 24 | 26   | 28 | 30 | 32   | 34   | 36   | 38   | 40   | 42   | 44   | 46   | 48   | 50   |

#### BLOUSE \$9.50

| Your Chest     | 25   | 27 | 29   | 31   | 33 | 35   | 37   | 39 | 41 | 43   | 45 |
|----------------|------|----|------|------|----|------|------|----|----|------|----|
| Length         | 16.5 | 17 | 18.5 | 19.5 | 21 | 21.5 | 22.5 | 24 | 24 | 25.5 | 26 |
| Suggested Size | 24   | 26 | 28   | 30   | 32 | 34   | 36   | 38 | 40 | 42   | 44 |

#### **SKORT \$9.00**

| Your Waist     | 19-21 | 21-23 | 23-25 | 25-27 | 27-29 | 29-31 | 31-33 | 33-35 | 35-37 | 37-39 |
|----------------|-------|-------|-------|-------|-------|-------|-------|-------|-------|-------|
| Length         | 15    | 15.5  | 16.5  | 17.5  | 18.5  | 20    | 20.5  | 20.5  | 20.5  | 20.5  |
| Suggested Size | 20    | 22    | 24    | 26    | 28    | 30    | 32    | 34    | 36    | 38    |

#### PE T-SHIRT \$8-\$12

| Your Chest     | 23 | 25   | 27   | 29 | 31 | 33   | 35 | 37 | 39 | 41 | 43 | 45 | 47 |
|----------------|----|------|------|----|----|------|----|----|----|----|----|----|----|
| Length         | 18 | 18.5 | 20.5 | 22 | 23 | 24.5 | 26 | 27 | 28 | 29 | 30 | 31 | 32 |
| Suggested Size | 26 | 28   | 30   | 32 | 34 | 36   | 38 | 40 | 42 | 44 | 46 | 48 | 50 |

#### PE SHORTS \$8-\$12

| Your Waist     | 20-23 | 24-27 | 28-31 | 32-35 | 36-39 | 40-43 | 44-48 |
|----------------|-------|-------|-------|-------|-------|-------|-------|
| Length         | 14    | 15    | 16    | 17    | 17    | 17.5  | 17.5  |
| Suggested Size | S     | Μ     | L     | XL    | 2XL   | 3XL   | 4XL   |