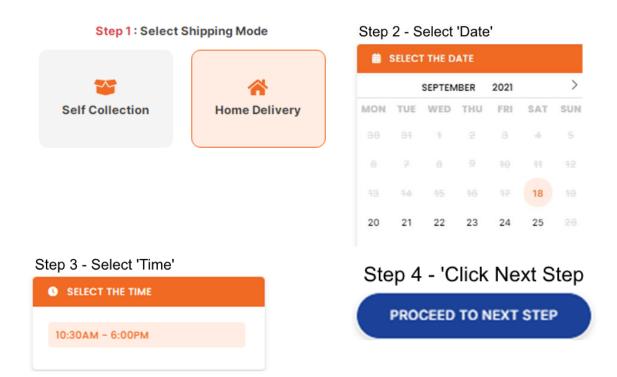

5) Select Shipment Mode

Step 5 – Complete your order and checkout before the session expires within the 60 minutes.

6) Booklist will be shown and customer are required to uncheck the items that 'YOU DO NOT WANT TO PURCHASE'. When you have completed selecting all your textbooks and stationery, proceed to click 'Next'

7) When you arrive at the 'Purchase Details' page, check that all your items are correct. If all items are correct, click on proceed to next step.

| Cart #1                                                                                          |          | Edit 🗑 Remove | Order Summary       | ,                                                      |
|--------------------------------------------------------------------------------------------------|----------|---------------|---------------------|--------------------------------------------------------|
| CHOOL NAME : Anchor Green Primary School<br>STUDENT LEVEL : PRIMARY 1<br>MOTHER TONGUE : Chinese |          |               | 🚜 Home Delivery     | 18 September 2021<br>10:30AM - 6:00PM                  |
| BOOK NAME                                                                                        |          |               |                     |                                                        |
| ACSP 80IBS Drawing Block                                                                         | SGD 1.80 | ×             | Subtotal            | SGD49.00                                               |
| BOOK NAME                                                                                        |          |               | Total               | SGD49.00                                               |
| ACSP A3 20 Pocket - My Art Portfolio                                                             | SGD 8.50 | ×             |                     | r order by 9 September                                 |
| BOOK NAME<br>Pilot Twin Permanent Marker Black                                                   | SGD 1.50 | ×             | 2021, 4:44 PM to en | sure you don't lose the<br>lot.<br>9 minutes 0 seconds |
| BOOK NAME                                                                                        |          |               | PROCEED T           | O NEXT STEP                                            |
| Bostik Glue Stick 8g                                                                             | SGD 1.20 | ×             | 🗮 Add               | New Cart                                               |
| BOOK NAME                                                                                        |          |               |                     |                                                        |
| A3 Art Bag                                                                                       | SGD 7.50 | ×             |                     |                                                        |
| BOOK NAME                                                                                        |          |               |                     |                                                        |
| A4 Whiteboard Set                                                                                | SGD 4.60 | ×             |                     |                                                        |

8) For Home Delivery option, customer will need to fill the shipping information. A shipping/delivery charge of \$14.60 will be added. Select your preferred mode of payment: Credit Card / PAYNOW and click 'Place Order Now'